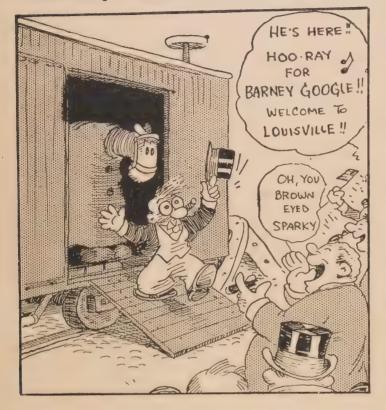

And his feelings for Spark Plug—well, they change from time to time. When Spark Plug wins a race, Barney loves him like a brother. But when Sparky loses, Barney always figures out how much he could get for him at a glue factory.